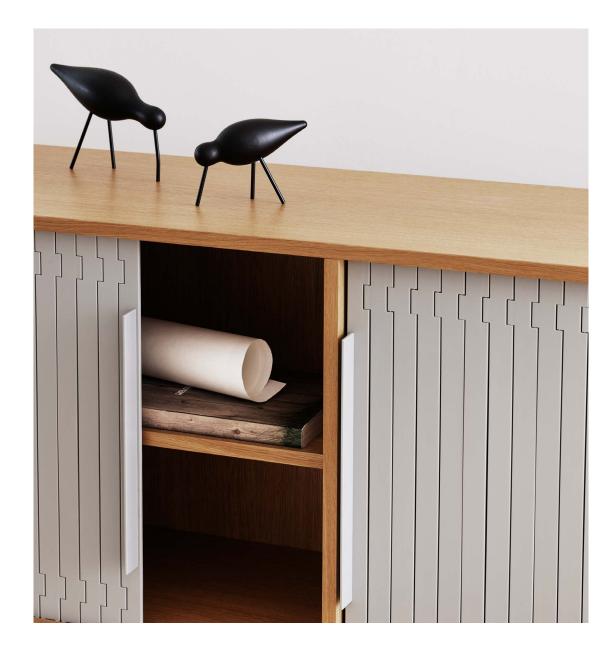

### **Behind roller shutters**

Watches, conveyor belts and 50s furniture were among the sources of inspiration for the Jalousi furniture collection. From this cocktail, Simon Legald has created a contemporary collection of storage furniture, interpreting the classic roll-front cabinet. The Jalousi collection, which consists of a sideboard and cabinets in two different sizes, is characterized by its minimalist idiom and a contrasting mix of materials. All of the designs feature practical rolling shutters in inviting shades of color. The combination of materials and the graphic repetition of the shutter's elements make the style young and masculine. Jalousi is a versatile collection that can be used anywhere storage is required.

#### Description

The Jalousi series, which consists of a sideboard and cabinets in two different sizes, is characterized by its minimalist idiom and a contrasting mix of materials. All of the designs feature practical rolling shutters in inviting shades of color, which form an attractive contrast to the cabinet body in an oak veneer with legs of solid oak.