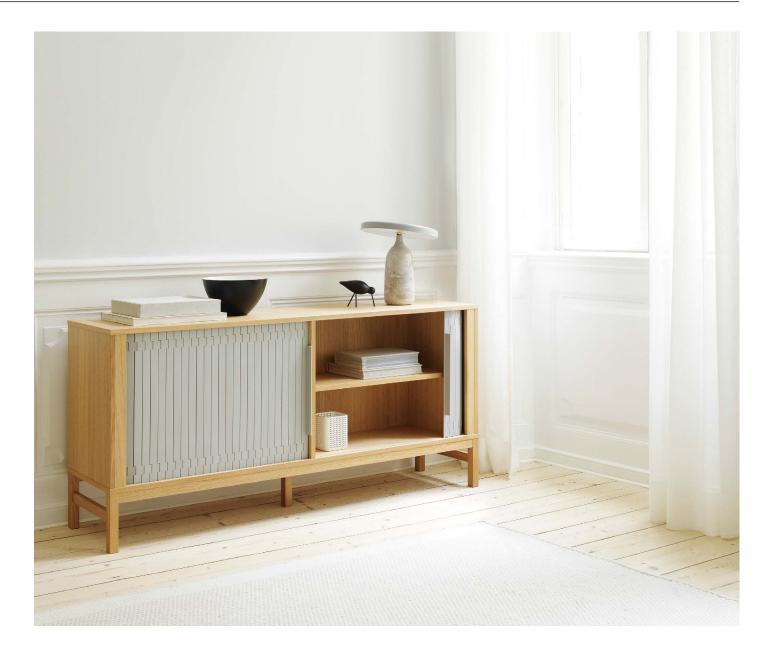

### **Behind roller shutters**

Watches, conveyor belts and 50s furniture were among the sources of inspiration for the Jalousi furniture collection. From this cocktail, Simon Legald has created a contemporary collection of storage furniture, interpreting the classic roll-front cabinet. The Jalousi collection, which consists of a sideboard and cabinets in two different sizes, is characterized by its minimalist idiom and a contrasting mix of materials. All of the designs feature practical rolling shutters in inviting shades of color. The combination of materials and the graphic repetition of the shutter's elements make the style young and masculine. Jalousi is a versatile collection that can be used anywhere storage is required.

#### Description

The Jalousi series, which consists of a sideboard and cabinets in two different sizes, is characterized by its minimalist idiom and a contrasting mix of materials. All of the designs feature practical rolling shutters in inviting shades of color, which form an attractive contrast to the cabinet body in an oak veneer with legs of solid oak.