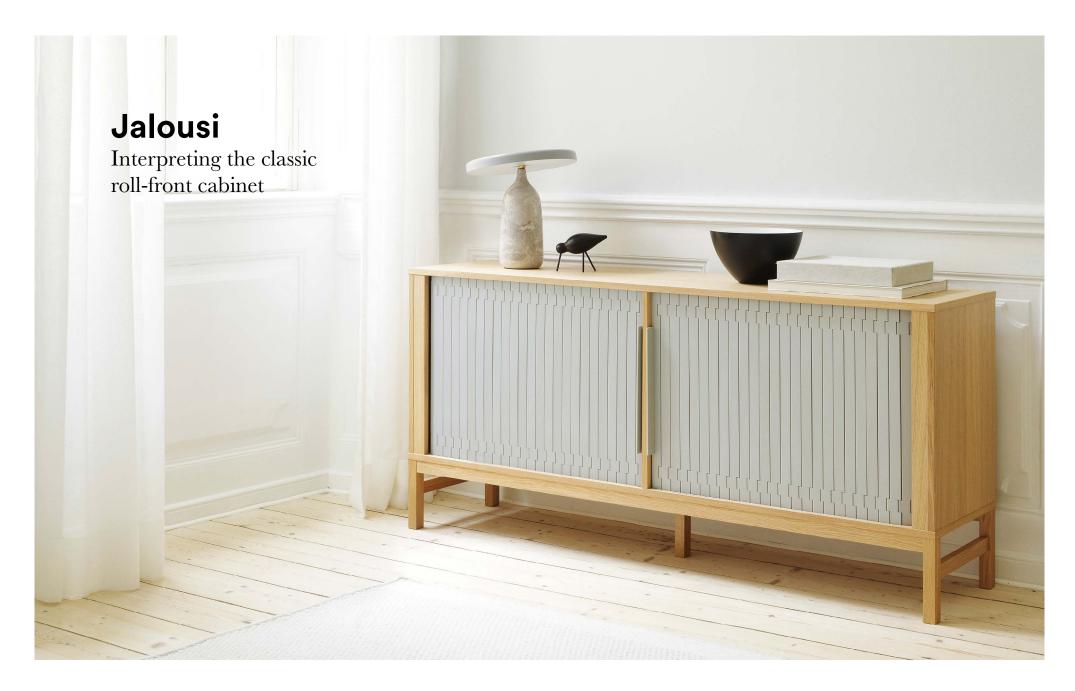

### **Behind roller shutters**

Watches, conveyor belts and 50s furniture were among the sources of inspiration for the Jalousi furniture collection. From this cocktail, Simon Legald has created a contemporary collection of storage furniture, interpreting the classic roll-front cabinet. The Jalousi collection, which consists of a sideboard and cabinets in two different sizes, is characterized by its minimalist idiom and a contrasting mix of materials. All of the designs feature practical rolling shutters in inviting shades of color. The combination of materials and the graphic repetition of the shutter's elements make the style young and masculine. Jalousi is a versatile collection that can be used anywhere storage is required.

#### Description

The Jalousi series, which consists of a sideboard and cabinets in two different sizes, is characterized by its minimalist idiom and a contrasting mix of materials. All of the designs feature practical rolling shutters in inviting shades of color, which form an attractive contrast to the cabinet body in an oak veneer with legs of solid oak.