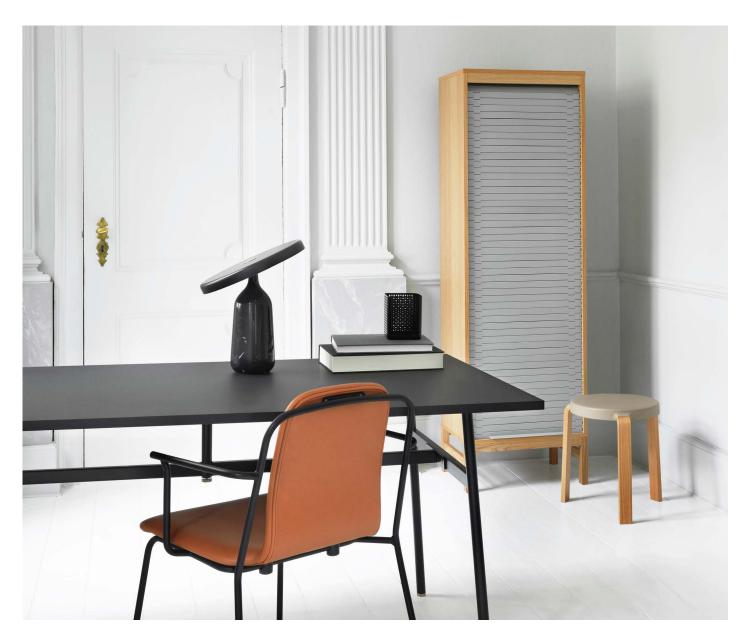

### **Behind roller shutters**

Watches, conveyor belts and 50s furniture were among the sources of inspiration for the Jalousi furniture collection. From this cocktail, Simon Legald has created a contemporary collection of storage furniture, interpreting the classic roll-front cabinet. The Jalousi collection, which consists of a sideboard and cabinets in two different sizes, is characterized by its minimalist idiom and a contrasting mix of materials. All of the designs feature practical rolling shutters in inviting shades of color. The combination of materials and the graphic repetition of the shutter's elements make the style young and masculine. Jalousi is a versatile collection that can be used anywhere storage is required.

## **Collection Overview**

**Jalousi Sideboard** H: 75 x L: 161 x D: 40 cm **Jalousi Cabinet low** H: 101,5 x L: 55 x D: 40 cm **Jalousi Cabinet high** H: 180 x L: 55 x D: 40 cm