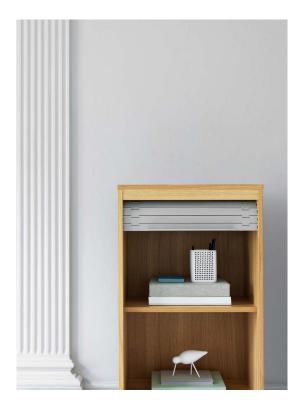

### **Behind roller shutters**

Watches, conveyor belts and 50s furniture were among the sources of inspiration for the Jalousi furniture collection. From this cocktail, Simon Legald has created a contemporary collection of storage furniture, interpreting the classic roll-front cabinet. The Jalousi collection, which consists of a sideboard and cabinets in two different sizes, is characterized by its minimalist idiom and a contrasting mix of materials. All of the designs feature practical rolling shutters in inviting shades of color. The combination of materials and the graphic repetition of the shutter's elements make the style young and masculine. Jalousi is a versatile collection that can be used anywhere storage is required.

#### Description

The Jalousi series, which consists of a sideboard and cabinets in two different sizes, is characterized by its minimalist idiom and a contrasting mix of materials. All of the designs feature practical rolling shutters in inviting shades of color, which form an attractive contrast to the cabinet body in an oak veneer with legs of solid oak.

#### Construction

Jalousi is constructed of MDF and lacquered oak veneer. The front doors are made of ABS.